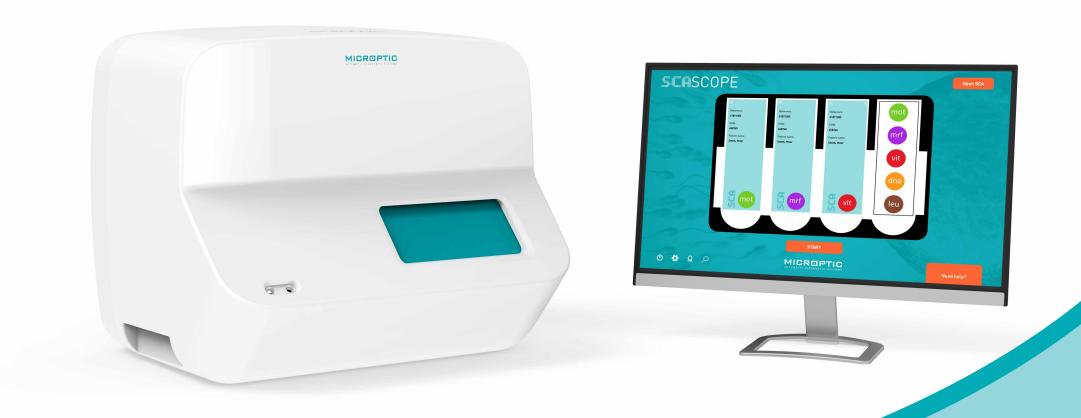

## **SCA SCOPE,** ALL THE ADVANTAGES OF A CASA SYSTEM IN A SINGLE DEVICE WORKING WITH TOTAL AUTONOMY.

The SCA SCOPE is a lab equipment for semen assessment that comprises both software and hardware. Thus, analysis can be performed in an autonomous, automatic and rapid way.

This new all-in-one CASA will ease and improve your performance in the laboratory making your work both more efficient and comfortable.

Functionality, simplicity and aesthetics for your lab.

**AUTONOMOUS:** Human intervention is not required. The system automatically sets up the correct calibration, adjusts the adaptive optics, detects and focusses samples and likewise analyses are performed automatically. The internal quality control is automatic as well.

Concentration

mot

mrf

vit

dna

leu