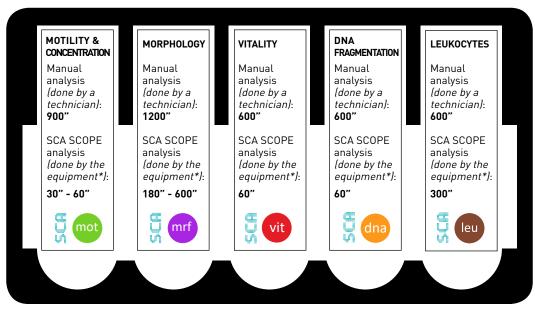

## TIME COMPARISON

(\*) No interaction with the system needed during the analysis.

DISTRIBUTOR:

MICROPTIC

SCASCOPE-EN-1806